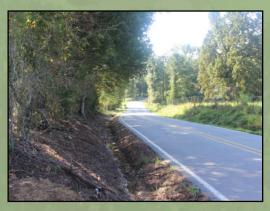

eage to build your own private slice of heaven. "The Steepbank Creek Tract" at  $48.7\pm$  acres, may be just what your searching for.

This tract lies along a quite county road, yet is close to the capital city area. The shape of the property will allow ample room for a house site (with plenty of distance from neighbors) on the front seven acres, with a complete forty leftover for hunting. The slowly rolling topography of the property would allow for many higher uses.

The timber of the property was harvested two years ago so you can think of the property as a clean pallet on which you can paint your masterpiece. The tract could be converted to pasture land or one could simply manage the existing natural regeneration for future mixed pine-hardwood forest.

Read further for more details.



View SW from property entrance along road.

#### Just the Facts:

<u>Sales Price</u>: \$153,600 or \$3200/ac

#### Tract Acreage:

GPS mapped: ±48.7 ac Taxed: 48.07

#### <u>Tract Location-</u>

Short Legal: NW4 SE4; 5ac in SE4 SW4; 1ac in NW
Corner SW4 SE4; S36, T4N, R2E, Rankin County, MS
Address: 677McCullough-McLin Rd., Florence, MS
39073
Lat: 32°08' 18.6" N

Long: 90°02' 50.6" W

Paved Road Frontage: 385'

Interior Roads: 1785'

#### Utilities-

<u>Water:</u> Central Rankin Water As.

Electric: Southern Pine EPA

Topography: Slightly Rolling

Zoning: A-1 Agricultural General

School District: McLaurin Attendance Center

Ad Valorem Taxes: 2021-\$127.80

FEMA Flood Zone: No Portions lie within the 100 year flood zone. MAP # 28121C0345F

History: Timberland

Mineral Rights: None,

Stre