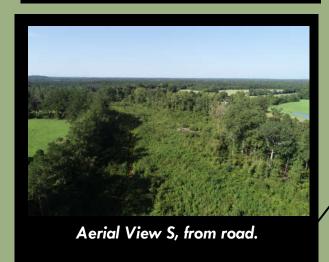

ence: 5.2 mi, 9 min Brandon: 13.7 mi, 20 min Jackson: 17.5 mi, 28 min Hattiesburg: 75.1 mi, 1hr 18min

Species Available for Hunting: White-tailed Deer Rabbit

Medium of Exchange: Cash and occupancy on closing.

Owner Financing Available? No

Sub-dividable?: No, sold as one unit.

How to view the property: You can schedule a site visit by contacting me at (O) 601.587.4446 or (M) 601.594.1564 to set up a time, OR if you would like to visit the site on your own we request that you fill out a Temporary Access Permit at (http://www.theforestpro.com/pdf/doc 1208180549.pdf) and fax it back to (601) 587-4406.

#### Timber: Type-Acres-Age

Mixed Regeneration Med. Density-43.0 ac.-2 yrs Hardwood Intermediate Med. Density-5.7 ac.-30+yrs (The young timber has minimal value)









Aerial View NE.



## Steepbank Creek Tract

Fall 2021 Aerial Photo Section 36, T4N, R2E Rankin County, MS

Scale = 1 : 349.89 (In : US Feet)

| Stand # | Acreage | Description              |
|---------|---------|--------------------------|
| 1       | 43.00   | 2yr Natural Regeneration |
| 2       | 5.69    | Stream-side Mgt. Zone    |



FORESTRY | REAL ESTATE | APPRAISALS
P.O. Box 1452 • 1710 W. Broad St. • Monticello, MS 39654
Office 601.587.4446 • Cell 601.594.1564 • Fax 601.587.4406 Total Acreage: 48.69 Tract-1 1.8 Ac LEGEND FencePost ROADS Fence **TealPaint** OrangePaint '2yr Natural Regeneration' 'Stream-side Mgt. Zone' STREAMS cco121(by CLASS pls121 ☐ TRACTS K FALL2021.TIF

350 US Feet

08-31-2022



Office 601.587.4446 • Cell 601.594.1564 • Fax 601.587.4406

#### "EVERYTHING TIMBERLAND"

To view