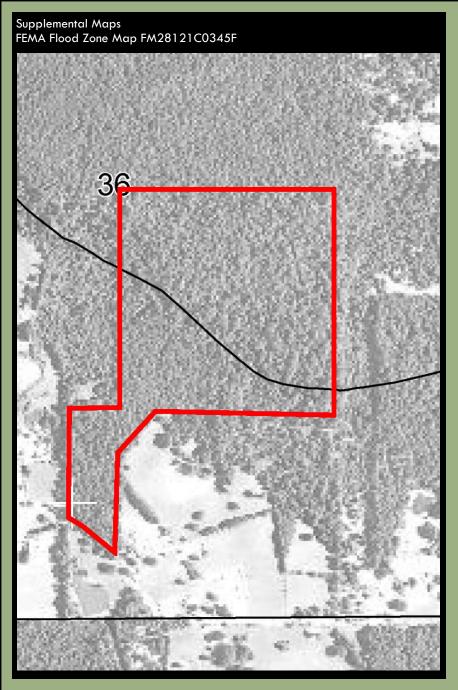

FEMA Flood Zone: No Portions lie within the 100 year flood zone. MAP # 28121C0345F

History: Timberland

Mineral Rights: None,

Streams: Steepbank Creek-2586'

Soils: Name, % Area, Loblolly Site Index
Ora Fine Sandy Loam 5-8% slope, 45.2%, 84
Savannah Loam 2-5% slope, 9.7%, 81
Providence-Tippah, 45.1%, 81