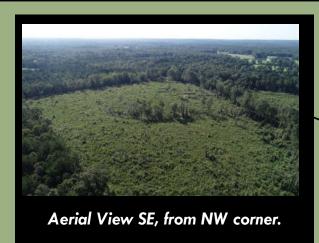

#### Timber: Type-Acres-Age

Mixed Regeneration Med. Density-43.0 ac.-2 yrs Hardwood Intermediate Med. Density-5.7 ac.-30+yrs (The young timber has minimal value)

Aerial View NE.