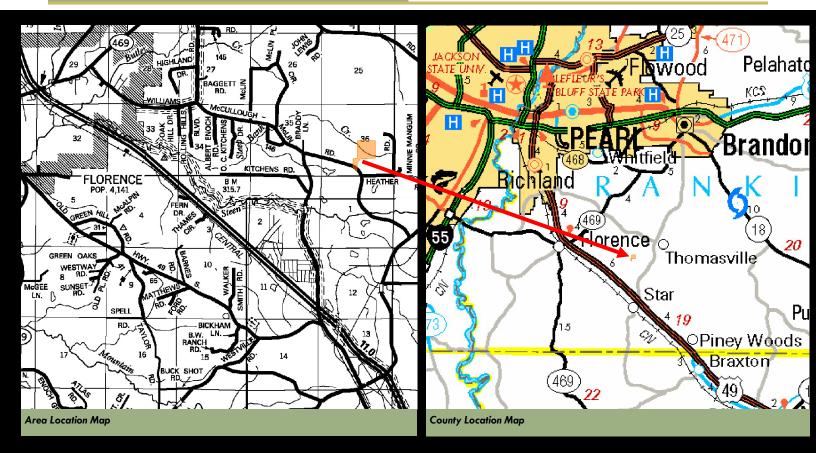

<u>Driving Directions:</u> From Hwy 49/Star Road intersection, drive North on Star Road 3.6 miles, turn northwest (Left) on McCullough-McLin Road and proceed 1.4 miles to Tract on the North (right) side of the road.

**Estimated Google Map Driving Times to Tract:** 

Florence: 5.2 mi, 9 min Brandon: 13.7 mi, 20 min Jackson: 17.5 mi, 28 min Hattiesburg: 75.1 mi, 1hr 18min

Species Available for Hunting: White-tailed Deer Rabbit