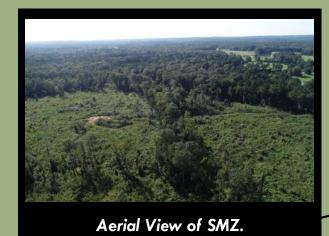

#### Timber: Type-Acres-Age

Mixed Regeneration Med. Density-43.0 ac.-2 yrs Hardwood Intermediate Med. Density-5.7 ac.-30+yrs (The young timber has minimal value)

Aerial View NE.