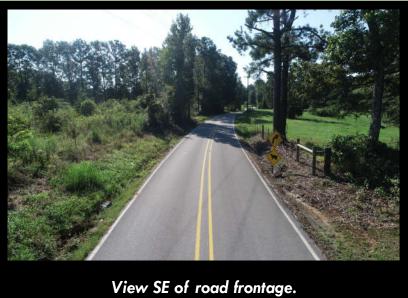

imes to Tract:** 

Florence: 5.2 mi, 9 min Brandon: 13.7 mi, 20 min Jackson: 17.5 mi, 28 min Hattiesburg: 75.1 mi, 1hr 18min

Species Available for Hunting: White-tailed Deer Rabbit

Medium of Exchange: Cash and occupancy on closing.

Owner Financing Available? No

Sub-dividable?: No, sold as one unit.

How to view the property: You can schedule a site visit by contacting me at (O) 601.587.4446 or (M) 601.594.1564 to set up a time, OR if you would like to visit the site on your own we request that you fill out a Temporary Access Permit at (http://www.theforestpro.com/pdf/doc 1208180549.pdf) and fax it back to (601) 587-4406.

#### Timber: Type-Acres-Age

Mixed Regeneration Med. Density-43.0 ac.-2 yrs Hardwood Intermediate Med. Density-5.7 ac.-30+yrs (The young timber has minimal value)









Aerial View NE.



## Steepbank Creek Tract

Fall 2021 Aerial Photo Section 36, T4N, R2E Rankin County, MS

Scale = 1 : 349.89 (In : US Feet)

| Stand # | Acreage | Description              |
|---------|---------|--------------------------|
| 1       | 43.00   | 2yr Natural Regeneration |
| 2       | 5.69    | Stream-side Mgt. Zone    |



FORESTRY | REAL ESTATE | APPRAISALS
P.O. Box 1452 • 1710 W. Broad St. • Monticello, MS 39654
Office 601.587.4446 • Cell 601.594.1564 • Fax 601.587.4406 Total Acreage: 48.69 Tract-1 1.8 Ac LEGEND FencePost ROADS Fence **TealPaint** OrangePaint '2yr Natural Regeneration' 'Stream-side Mgt. Zone' STREAMS cco121(by CLASS pls121 ☐ TRACTS K FALL2021.TIF

350 US Feet

08-31-2022



Office 601.587.4446 • Cell 601.594.1564 • Fax 601.587.4406

#### "EVERYTHIN